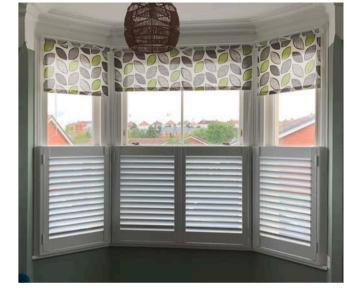

### **OUTSTANDING CHOICE**

We believe we have an outstanding collection for you to choose from and inspire you. Our shutters are not only beautiful but practical, giving you long-lasting durability and more control of light. Our range offers the choice of café style, tier-on-tier, full height & tracked shutters. Our Shutters will meet your individual requirements and are hand crafted to a high standard.

## Full Height

The most popular choice. Designed to cover the full window height. Options to have the top 1/3 or 1/2 operate independently to the rest, allowing privacy and light to be fully controlled.