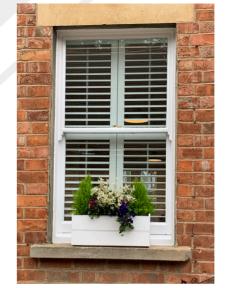

## Café Style

Panels designed to cover only the lower section of the window.

This style offers both privacy and a flood of natural light to enter through the exposed glass.