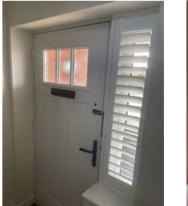

## Café Style

Panels designed to cover only the lower section of the window.

This style offers both privacy and a flood of natural light to enter through the exposed glass.

# ier on tier

Designed for complete control over light, privacy & view. Two sets of panels that sit on top of each other. They offer versatility as the top and bottom operate independently to each other.

## Full Height

The most popular choice. Designed to cover the full window height. Options to have the top 1/3 or 1/2 operate independently to the rest, allowing privacy and light to be fully controlled.