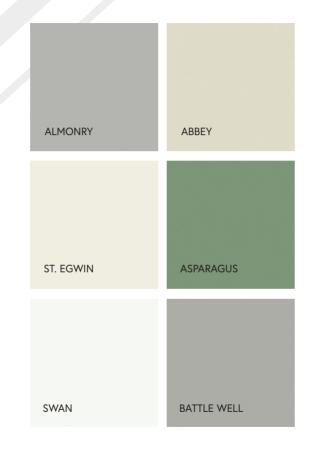

# Colour Options

We currently have 2 ranges for our shutters:

THE DE MONTFORT RANGE:

Pre-painted in standard, Snow White.

### THE ELEANOR RANGE:

Available in 6 colours as standard. This range can also be colour matched to any paint chart/RAL colour at an additional cost.

STANDARD COLOURS