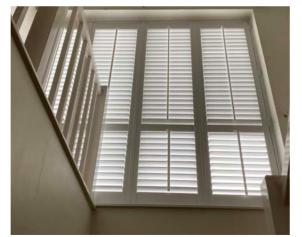

## Full Height

The most popular choice. Designed to cover the full window height. Options to have the top 1/3 or 1/2 operate independently to the rest, allowing privacy and light to be fully controlled.