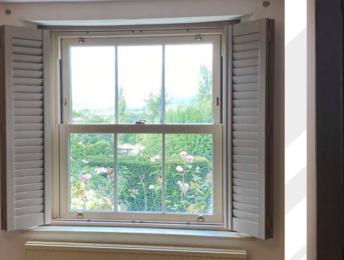

# ier on tier

Designed for complete control over light, privacy & view. Two sets of panels that sit on top of each other. They offer versatility as the top and bottom operate independently to each other.