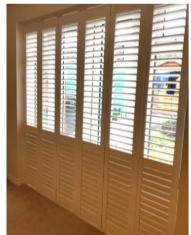

## Full Height

The most popular choice. Designed to cover the full window height. Options to have the top 1/3 or 1/2 operate independently to the rest, allowing privacy and light to be fully controlled.