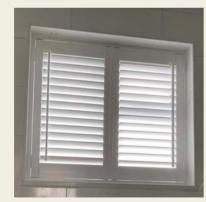

## Full Height

The most popular choice. Designed to cover the full window height. Options to have the top 1/3 or 1/2 operate independently to the rest, allowing privacy and light to be fully controlled.