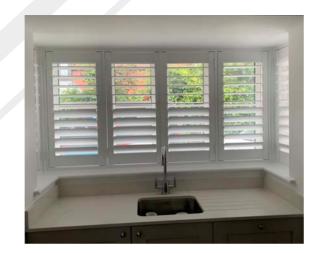

## Full Height

The most popular choice. Designed to cover the full window height. Options to have the top 1/3 or 1/2 operate independently to the rest, allowing privacy and light to be fully controlled.