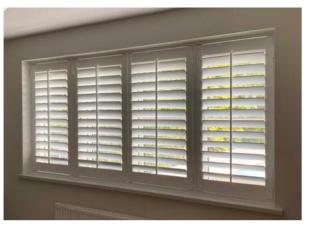

## Full Height

The most popular choice. Designed to cover the full window height. Options to have the top 1/3 or 1/2 operate independently to the rest, allowing privacy and light to be fully controlled.