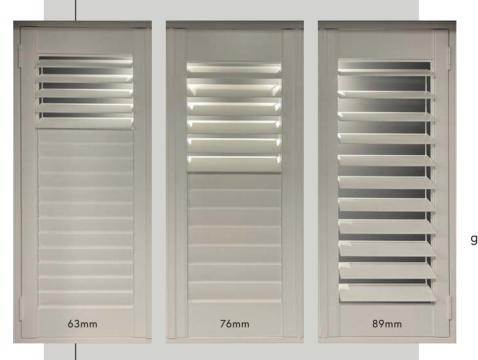

# TYPES

We supply 63mm, 76mm or 89mm louvres, giving plenty of choice for varying shutter sizes.

Louvres over 500mm in length are reinforced with an aluminium core making them extremely strong and durable.