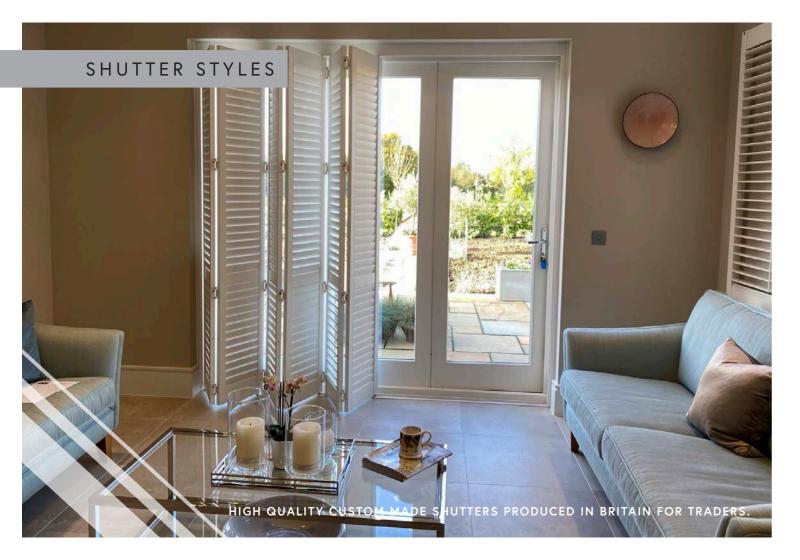

# Tracked

Shutters that slide open and concertina back for easy access.

Particularly used for patio doors.