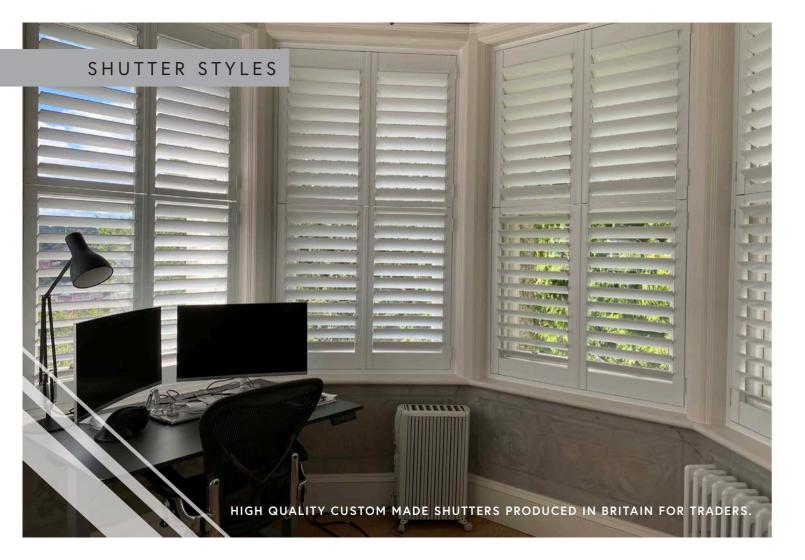

### QUALITY

Bespoke Shutters

DIRECT TO TRADE

High quality custom made shutters produced in Britain for traders.

## Full Height

The most popular choice. Designed to cover the full window height. Options to have the top 1/3 or 1/2 operate independently to the rest, allowing privacy and light to be fully controlled.