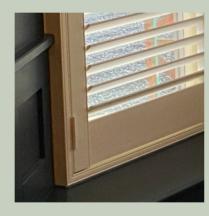

### L FRAME

Allows the shutters to be fitted in the recess of the window.

Available in standard

46mm or large 65mm.

### **Z** FRAME

The shutters are fitted on the edge of the recess with a decorative trim surrounding the edge.

### **F** FRAME

The shutters are fitted on the outside of the recess.