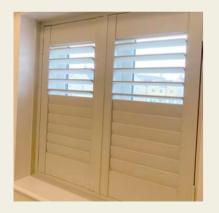

## Full Height

The most popular choice. Designed to cover the full window height. Options to have the top 1/3 or 1/2 operate independently to the rest, allowing privacy and light to be fully controlled.