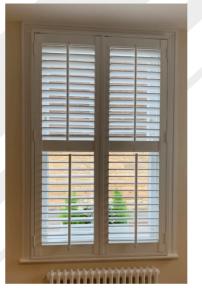

# ier on tier

Designed for complete control over light, privacy & view. Two sets of panels that sit on top of each other. They offer versatility as the top and bottom operate independently to each other.

## Full Height

The most popular choice. Designed to cover the full window height. Options to have the top 1/3 or 1/2 operate independently to the rest, allowing privacy and light to be fully controlled.