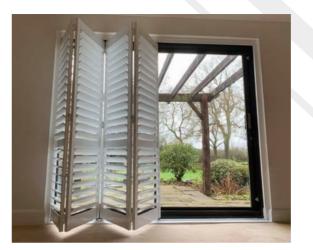

# Tracked

Shutters that slide open and concertina back for easy access.

Particularly used for patio doors.