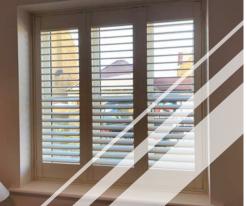

## Full Height

The most popular choice. Designed to cover the full window height. Options to have the top 1/3 or 1/2 operate independently to the rest, allowing privacy and light to be fully controlled.

# TYPES

We supply 63mm, 76mm or 89mm louvres, giving plenty of choice for varying shutter sizes.

Louvres over 500mm in length are reinforced with an aluminium core making them extremely strong and durable.