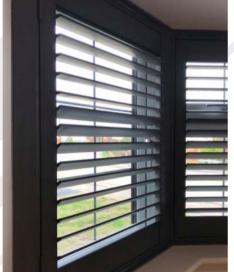

## Full Height

The most popular choice. Designed to cover the full window height. Options to have the top 1/3 or 1/2 operate independently to the rest, allowing privacy and light to be fully controlled.

# TYPES

We supply 63mm, 76mm or 89mm louvres, giving plenty of choice for varying shutter sizes.

Louvres over 500mm in length are reinforced with an aluminium core making them extremely strong and durable.