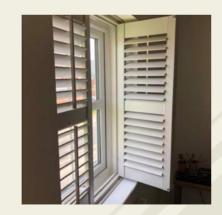

### THE BRITISH MADE Shutter Story

At British Made Shutters our beautiful, bespoke shutters are made-to-measure on site in Evesham, by our highly trained staff. Our fauxwood shutters are made from a composite material. The resilient, durable finish looks like wood but will not fade, crack, chip or warp. There is very little difference in terms of visual aesthetics. Cleaning our shutters is simple and they require very little maintenance.

### **OUTSTANDING CHOICE**

We believe we have an outstanding collection for you to choose from and inspire you. Our shutters are not only beautiful but practical, giving you long-lasting durability and more control of light. Our range offers the choice of café style, tier-on-tier, full height & tracked shutters. Our Shutters will meet your individual requirements and are hand crafted to a high standard.