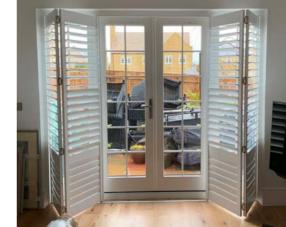

# ier on tier

Designed for complete control over light, privacy & view. Two sets of panels that sit on top of each other. They offer versatility as the top and bottom operate independently to each other.